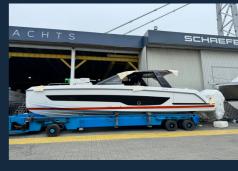

## **V44**

## **Specifications**

**Engine option** 3x Mercury V10 400HP

## **Extra options**

Joystick System

White hull with Orange striping

T-top painted in dark anthracite grey metallic

2x Multifunctions display 16"Simrad - Plotter with sonar & Engine data

Remote controlled windlass with catapult SS anchor and 45 mtr chain

Fusion Apollo RA770 sound system with 10 speakers + amplifier + subwoofer

7,5 Kw Generator and Air conditioning cabin

Air-conditioning Cockpit

TV on Cockpit 42" LED

Teak deck cockpit and swim platform

Battery charger 220volt incl. connector & cable

Grill cockpit

Extra Refrigerator in cockpit

Cooling plate in Icebox

Icemaker

Hydrolic Balconies