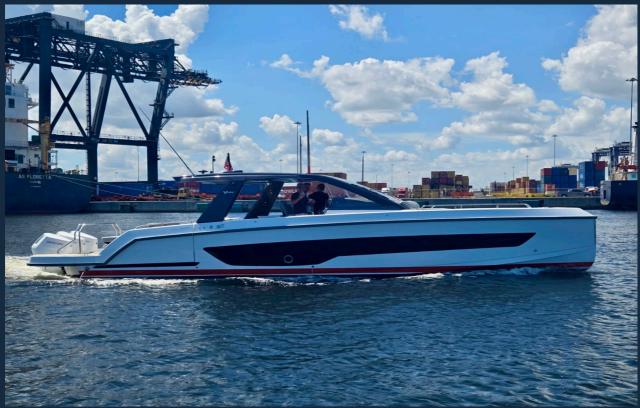

## **V44**

## **Specifications**

**Engine option** 3x Mercury V10 400HP

## **Extra options**

Joystick System

White hull with Orange striping

T-top painted in dark anthracite grey metallic

2x Multifunctions display 16"Simrad - Plotter with sonar & Engine data

Remote controlled windlass with catapult SS anchor and 45 mtr chain

Fusion Apollo RA770 sound system with 10 speakers + amplifier + subwoofer

7,5 Kw Generator and Air conditioning cabin

Air-conditioning Cockpit

TV on Cockpit 42" LED

Teak deck cockpit and swim platform

Battery charger 220volt incl. connector & cable

Grill cockpit

Extra Refrigerator in cockpit

Cooling plate in Icebox

Icemaker

Hydrolic Balconies