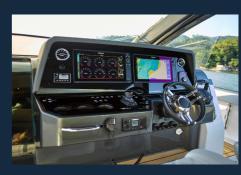

## **Extra options**

Joystick System

White hull with Orange striping

T-top painted in dark anthracite grey metallic

2x Multifunctions display 16"Simrad - Plotter with sonar & Engine data

Remote controlled windlass with catapult SS anchor and 45 mtr chain