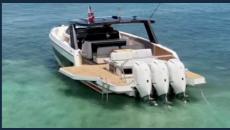

## **V44**

## **Specifications**

**Engine option** 3x Mercury V10 400HP

## **Extra options**

Joystick System

White hull with Orange striping

T-top painted in dark anthracite grey metallic

2x Multifunctions display 16"Simrad - Plotter with sonar & Engine data

Remote controlled windlass with catapult SS anchor and 45 mtr chain

Fusion Apollo RA770 sound system with 10 speakers + amplifier + subwoofer

7,5 Kw Generator and Air conditioning cabin

Air-conditioning Cockpit

TV on Cockpit 42" LED

Teak deck cockpit and swim platform

Battery charger 220volt incl. connector & cable

Grill cockpit

Extra Refrigerator in cockpit

Cooling plate in Icebox

Icemaker

Hydrolic Balconies