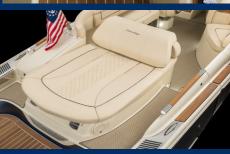

## **Specifications**

**Engine option** 

Mercruiser 6,2L DTS 350HP Bravo III

**Extra options** 

Fountain blue metallic yachtpaint with Midnight blue stripe

Almond cream interior cockpit

Bimini top Navy blue

Bowtruster factory installed

Synthetic teak, covering-boards, swimplatform, accents

Multifuction electronics display 9" Garmin

Stainless steel anchor with electr. windlass

Refrigerator drawer

Cockpit galley with sink and second refrigerator

Teak table

Battery charger 220volt with shore-power cable

Carpet Woven seagrass in color Pebble

**Fenderclips** 

Cockpit & bow cover Navy blue

Length: 8.72m | Beam: 2.59m | Weight: 2950kg