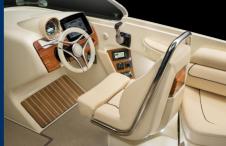

## **Specifications**

**Engine option** 

Mercruiser 6,2L DTS 350HP Bravo III

**Extra options** 

Fountain blue metallic yachtpaint with Midnight blue stripe

Almond cream interior cockpit

Bimini top Navy blue

Bowtruster factory installed

Synthetic teak, covering-boards, swimplatform, accents

Multifuction electronics display 9" Garmin

Stainless steel anchor with electr. windlass

Refrigerator drawer

Cockpit galley with sink and second refrigerator

Teak table

Battery charger 220volt with shore-power cable

Carpet Woven seagrass in color Pebble

**Fenderclips** 

Cockpit & bow cover Navy blue

Length: 8.72m | Beam: 2.59m | Weight: 2950kg