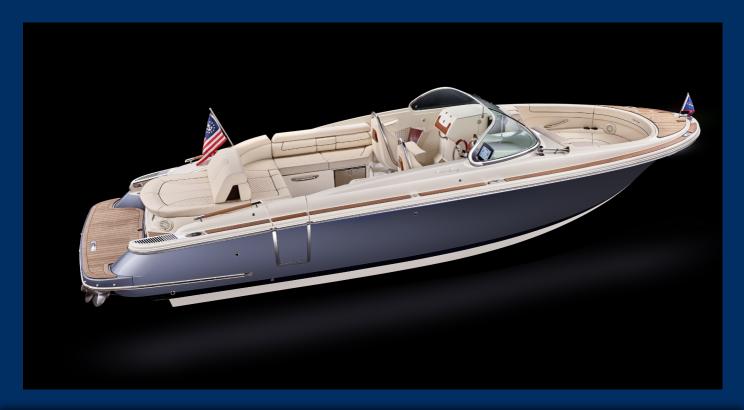

## Launch 28GT

## **Specifications**

**Engine option** 

Mercruiser 6,2L DTS 350HP Bravo III

**Extra options** 

Fountain blue metallic yachtpaint with Midnight blue stripe

Almond cream interior cockpit

Bimini top Navy blue

Bowtruster factory installed

Synthetic teak, covering-boards, swimplatform, accents

Multifuction electronics display 9" Garmin

Stainless steel anchor with electr. windlass

Refrigerator drawer

Cockpit galley with sink and second refrigerator

Teak table

Battery charger 220volt with shore-power cable

Carpet Woven seagrass in color Pebble

**Fenderclips** 

Cockpit & bow cover Navy blue

Length: 8.72m | Beam: 2.59m | Weight: 2950kg