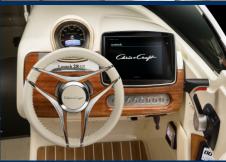

## **Specifications**

**Engine option** 

Mercruiser 6,2L DTS 350HP Bravo III

**Extra options** 

Fountain blue metallic yachtpaint with Midnight blue stripe

Almond cream interior cockpit

Bimini top Navy blue

Bowtruster factory installed

Synthetic teak, covering-boards, swimplatform, accents

Multifuction electronics display 9" Garmin

Stainless steel anchor with electr. windlass

Refrigerator drawer

Cockpit galley with sink and second refrigerator